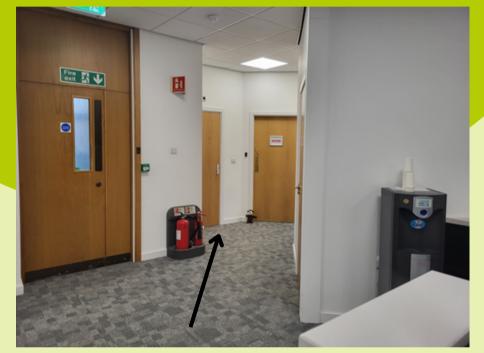

# Accessible toilets are located on the ground floor - turn right as you enter the building, pass between the white booth and the glass cabinet, then follow the low wall to your right and head to the end of the short corridor. At the end, the door on your left is the accessible toilet.