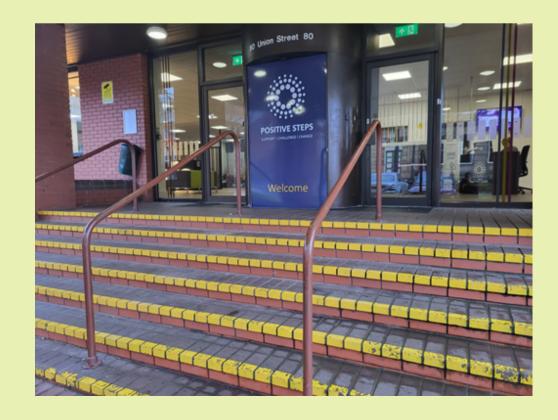

## Building access

There is step and ramp access into the building, with hand rails on both.

The main door is a pull door, but is clearly visible from the reception desks. If you require assistance opening the door, please knock.