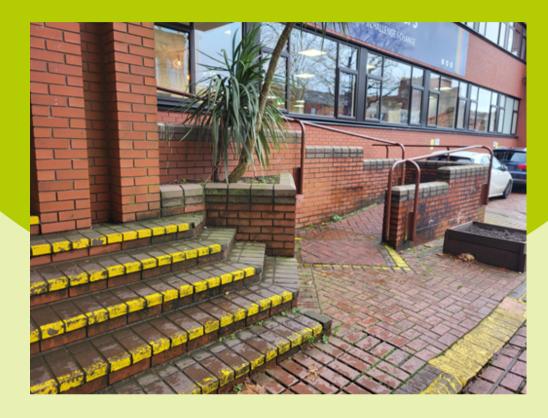

## Building access

There is step and ramp access into the building, with hand rails on both.

The main door is a pull door, but is clearly visible from the reception desks. If you require assistance opening the door, please knock.