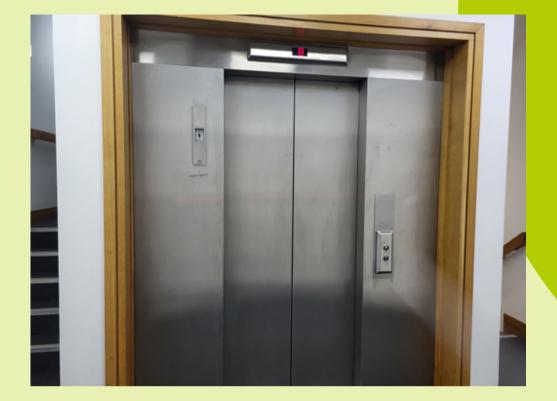

# Accessibility and Inclusion at Positive Steps

Getting here

Building access

**Toilets** 

Additional facilities



### Getting here

#### **Address**

Medtia Place, 80 Union Street, Oldham, OL1 1DJ

#### Travelling by bus

Oldham Central bus stop is a 0.4 mile walk away:

#### Travelling by tram

Oldham Central tram stop is a 100m walk away.

#### **Driving**

There is no staff parking at the Positive Steps building, but the Sainsburys just behind the building has free parking for up to 3 hours. To stay longer then this, you can book via <u>Your Parking Space</u>.









## Building access



There is step and ramp access into the building, with hand rails on both.



The main door is a pull door, but is clearly visible from the reception desks. If you require assistance opening the door, please knock.

Lifts are located in the main stairwells.





# Accessible toilets are located on the ground floor - turn right as you enter the building, pass between the white booth and the glass cabinet, then follow the low wall to your right and head to the end of the short corridor. At the end, the door on your left is the accessible toilet.

There are additional male and female toilets available on each floor, and gender neutral toilets are on the ground floor directly opposite the left-hand entrance.

### Toilets











Our faith room is located on the second