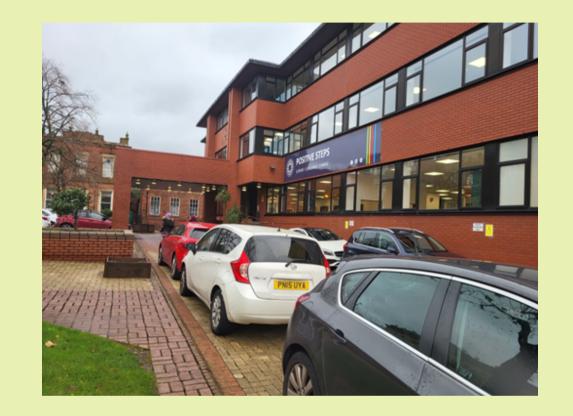

#### **Address**

Medtia Place, 80 Union Street, Oldham, OL1 1DJ

## Building access

There is step and ramp access into the building, with hand rails on both.

The main door is a pull door, but is clearly visible from the reception desks. If you require assistance opening the door, please knock.