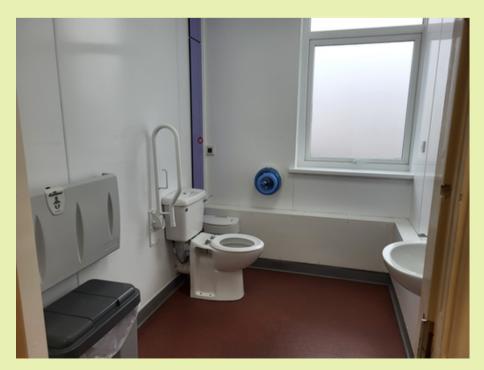

# Accessible toilets are located on the ground floor - turn right as you enter the building, pass between the white booth and the glass cabinet, then follow the low wall to your right and head to the end of the short corridor. At the end, the door on your left is the accessible toilet.

There are additional male and female toilets available on each floor, and gender neutral toilets are on the ground floor directly opposite the left-hand entrance.