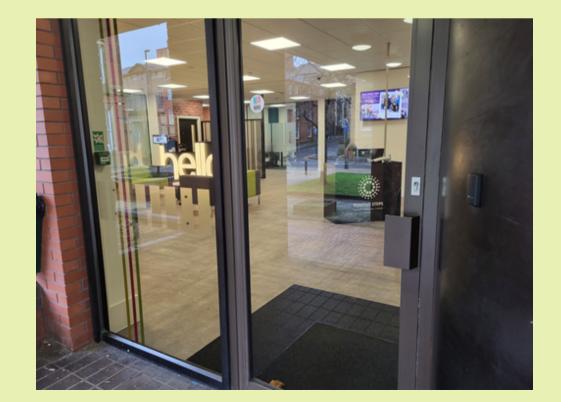

## Building access

There is step and ramp access into the building, with hand rails on both.

The main door is a pull door, but is clearly visible from the reception desks. If you require assistance opening the door, please knock.