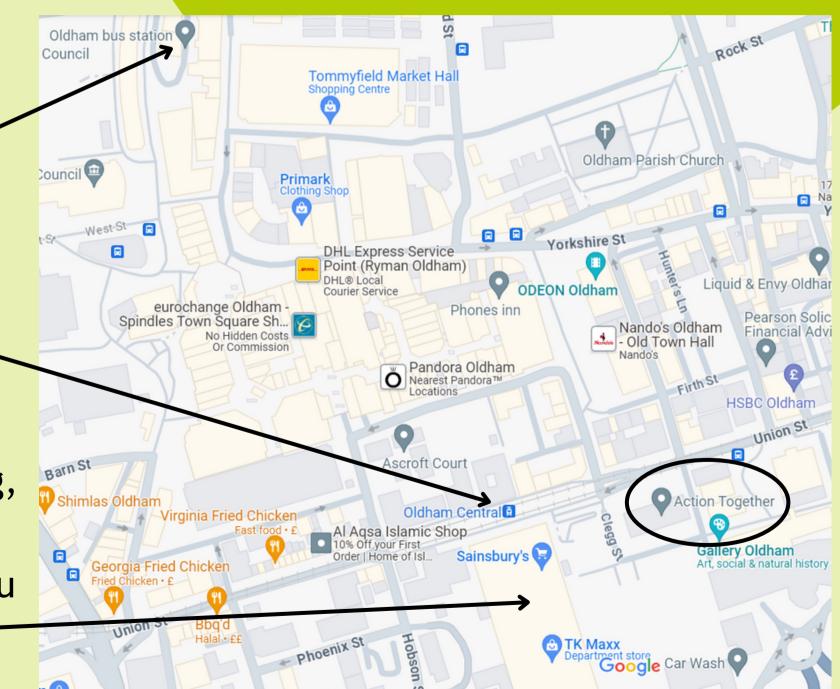

#### **Address**

Medtia Place, 80 Union Street, Oldham, OL1 1DJ

#### Travelling by bus

Oldham Central bus stop is a 0.4 mile walk away:

#### Travelling by tram

Oldham Central tram stop is a 100m walk away.

#### **Driving**

There is no staff parking at the Positive Steps building, but the Sainsburys just behind the building has free parking for up to 3 hours. To stay longer then this, you can book via <u>Your Parking Space</u>.