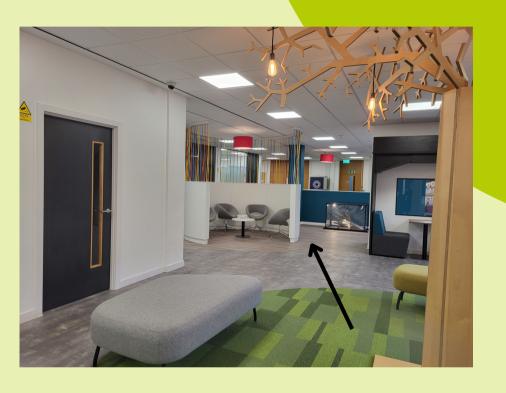

# Accessible toilets are located on the ground floor - turn right as you enter the building, pass between the white booth and the glass cabinet, then follow the low wall to your right and head to the end of the short corridor. At the end, the door on your left is the accessible toilet.